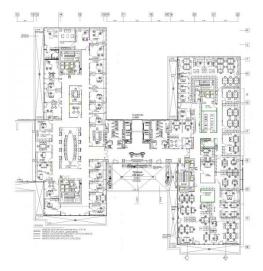

io          | 1 / 57 sq m |
| Total building area    | 34 293 sq m |

#### **Commercial terms**

| Office space*      | after login * |
|--------------------|---------------|
| Parking            | after login * |
| Service charge*    | after login * |
| Minimum lease term | after login * |
| Availability       | after login * |

\* Asking terms for m²/month

#### Location



#### Available space

5 348 og m

Available office space

295 og m

Minimum office space



## office**finder.ro**

#### Standard fit-Out

嶽

Air conditioning



Raised floor



Suspended ceiling



Telephone cabling



Computer cabling



Power cabling



Sprinklers



Smoke detectors



Carpeting



Wall partitioning



Reception



Security



Fibre optics



Generator



UPS



Elevators

#### Typical floor plan



#### Available space

#### S-Park Building A2

| Floor              | Vacant space        | Availability        |
|--------------------|---------------------|---------------------|
| 2                  | please contact us * | please contact us * |
| Total              | after login *       |                     |
| S-Park Building B3 |                     |                     |
| Floor              | Vacant space        | Availability        |
| 0                  | please contact us * | please contact us * |
| 3                  | please contact us * | please contact us * |
| Total              | after login *       |                     |
| S-Park Building B4 |                     |                     |
| Floor              | Vacant space        | Availability        |
| -1