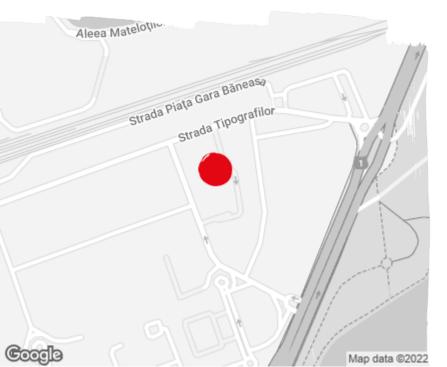

### officefinder.ro

# Office to let

# myhive S-Park

Bucharest, Sector 1, 11-15 Tipografilor st.



#### **Building information**

| Building status        | Existing    |
|------------------------|-------------|
| Year of reconstruction | 2017        |
| Parking ratio          | 1 / 57 sq m |
| Total building area    | 34 293 sq m |

#### **Commercial terms**

| Office space*      | after login * |
|--------------------|---------------|
| Parking            | after login * |
| Service charge*    | after login * |
| Minimum lease term | after login * |
| Availability       | after login * |

\* Asking terms for m²/month

#### Location



#### Available space

5 348 og m

Available office space

295 og m

Minimum office space



## office**finder.ro**

#### Standard fit-Out

嶽

Air conditioning



Raised floor



Suspended ceiling



Telephone cabling



Computer cabling



Power cabling



Sprinklers



Smoke detectors



Carpeting



Wall partitioning



Reception



Security



Fibre optics



Generator



UPS



Elevators

#### Typical floor plan



#### Available space

#### S-Park Building A2

| Floor              | Vacant space        | Availability        |
|--------------------|---------------------|---------------------|
| 2                  | please contact us * | please contact us * |
| Total              | after login *       |                     |
| S-Park Building B3 |                     |