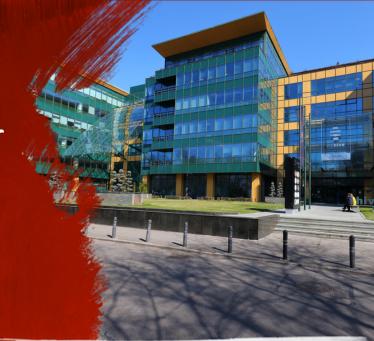

### officefinder.ro

# Office to let

# myhive S-Park

Bucharest, Sector 1, 11-15 Tipografilor st.



#### **Building information**

| Building status        | Existing    |
|------------------------|-------------|
| Year of reconstruction | 2017        |
| Parking ratio          | 1 / 57 sq m |
| Total building area    | 34 293 sq m |

#### **Commercial terms**

| Office space*      | after login * |
|--------------------|---------------|
| Parking            | after login * |
| Service charge*    | after login * |
| Minimum lease term | after login * |
| Availability       | after login * |

\* Asking terms for m²/month

#### Location



#### Available space

5 348 og m

Available office space

295 og m

Minimum office space



## office**finder.ro**

#### Standard fit-Out

嶽

Air conditioning



Raised floor



Suspended ceiling



Telephone cabling



Computer cabling



Power cablin